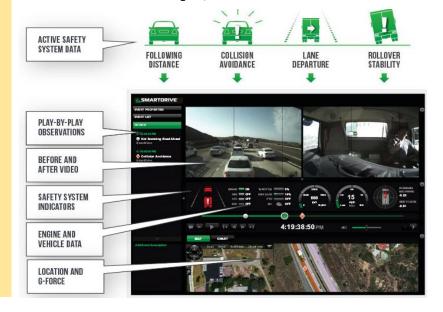

### **SmartDrive Driving Safety**

US SmartDrive is a renowned company providing oil management and safety driving service, and its main smart vehicle-mounted product has integrated dual video monitor, EDR and Vehicle travelling data recorder. With front and rear surveillance cameras, it can record the road conditions in front of vehicles for real-time analysis on one hand, and record the status of vehicle drivers on the other hand.

In addition to real-time video monitoring, SmartDrive also monitors the status of vehicles. The system can read the status of vehicles, such as fuel amount, vehicle speed, engine speed, etc. Besides, the built-in gravity sensor can also monitor the vehicle tilting, braking and collision. All recorded information will be stored on the vehicle-mounted server, and the recorded videos will be real-time transmitted to the Remote Monitoring Center. Through the coordination of multiple sensors and algorithms, the Monitoring Center will monitor the status of drivers and vehicles, e.g., whether or not fatigue driving or drunk driving, and give warning and reminders to a certain degree, etc.