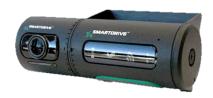

### **SmartDrive Driving Safety**

US SmartDrive is a renowned company providing oil management and safety driving service, and its main smart vehicle-mounted product has integrated dual video monitor, EDR and Vehicle travelling data recorder. With front and rear surveillance cameras, it can record the road conditions in front of vehicles for real-time analysis on one hand, and record the status of vehicle drivers on the other hand.

In addition to real-time video monitoring, SmartDrive also monitors the status of vehicles. The system can read the status of vehicles, such as fuel amount, vehicle speed, engine speed, etc. Besides, the built-in gravity sensor can also monitor the vehicle tilting, braking and collision. All recorded information will be stored on the vehicle-mounted server, and the recorded videos will be real-time transmitted to the Remote Monitoring Center. Through the coordination of multiple sensors and algorithms, the Monitoring Center will monitor the status of drivers and vehicles, e.g., whether or not fatigue driving or drunk driving, and give warning and reminders to a certain degree, etc.